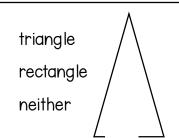

How do you feel about this skill? Name **EXIT TICKET** Circle the correct answer. triangle triangle triangle rectangle rectangle rectangle neither neither neither triangle triangle rectangle rectangle neither neither