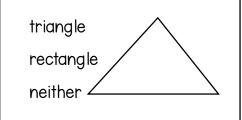

How do you feel about this skill? Name **EXIT TICKET** Circle the correct answer. triangle triangle triangle rectangle rectangle rectangle neither neither neither triangle triangle rectangle rectangle neither neither

©LUCKY Li++IC LEGINERS 2018

How do you feel about this skill?

Circle the correct answer.

**EXIT TICKET** 

triangle rectangle neither

triangle rectangle neither

triangle
rectangle
neither

triangle rectangle neither

### **EXIT TICKET**

How do you feel about this skill?

Circle the correct answer.

triangle
rectangle
neither

triangle rectangle neither

triangle rectangle neither

triangle rectangle

neither

triangle rectangle neither

How do you feel about this skill?

**EXIT TICKET** 

Circle the correct answer.

triangle rectangle neither

triangle rectangle neither

triangle rectangle neither

triangle rectangle neither

## **EXIT TICKET**

How do you feel about this skill?

Circle the correct answer.

triangle rectangle

neither

triangle rectangle neither

triangle rectangle neither

triangle rectangle neither

## **EXIT TICKET**

How do you feel about this skill?

Circle the correct answer.

triangle
rectangle
neither

triangle rectangle neither

triangle rectangle neither

triangle rectangle neither

How do you feel about this skill?