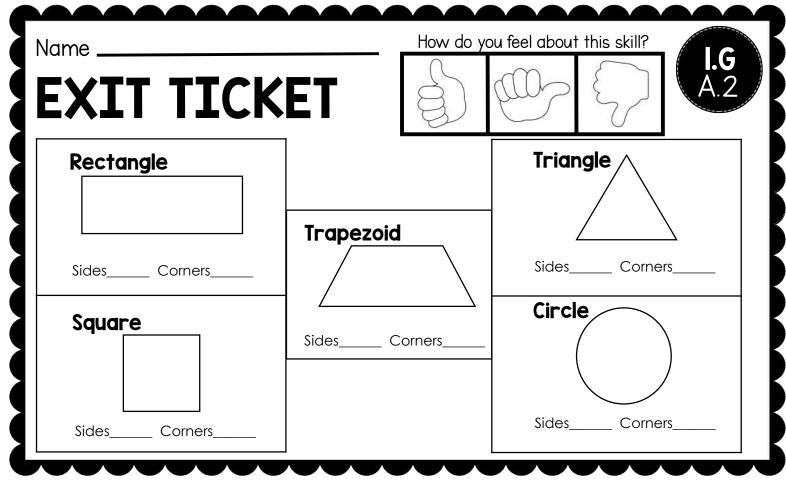

------------------|--|
|                   |                   |                |                |                  |  |
|                   |                   |                |                |                  |  |
|                   |                   |                |                |                  |  |
|                   | Draw a trapezoid. |                | Draw a square. |                  |  |
|                   |                   |                |                |                  |  |
|                   |                   |                |                |                  |  |

©LUCKY Li++IC LEARNERS 2018

Name,

### **EXIT TICKET**

How do you feel about this skill?









Draw a rectangle.

Draw a circle.

Draw a triangle.

Draw a trapezoid.

Draw a square.



©LUCKY Li++IC LEARNERS 2018



Name \_\_\_\_\_

**EXIT TICKET** 

How do you feel about this skill?









Use  $1\triangle$  and  $\square$  to create a trapezoid.

Use  $1 \triangle$  and  $\triangle$  to create a triangle.

Use  $3\triangle$  to create a trapezoid.

Use  $2 \triangle$  to create a hexagon.

Use 2 to create a rectangle.

©LUCKY Li++IC LEGINERS 2018

Name.

**EXIT TICKET** 

How do you feel about this skill?









Use  $1\triangle$  and  $\square$  to create a trapezoid.

Use  $1 \triangle$  and  $\triangle$  to create a triangle.

Use  $3\triangle$  to create a trapezoid.

Use  $2 \square$  to create a hexagon.

Use 2 to create a rectangle.

Name \_\_\_\_\_

How do you feel about this skill?







I.G A.2

## **EXIT TICKET**

Circle the matching shapes.