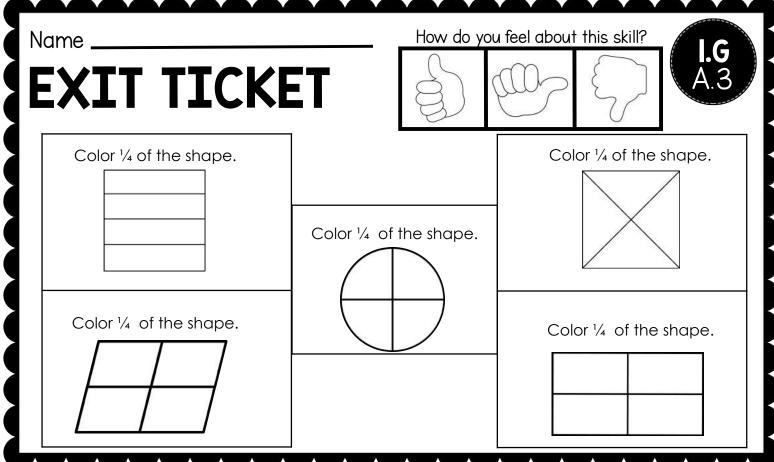

### **EXIT TICKET**

Circle the matching shapes.

How do you feel about this skill? Name **EXIT TICKET** Color ½ of the shape. ©LUCKY Li++IC Learners 2018

How do you feel about this skill? Name **EXIT TICKET** Color 1/4 of the shape. Color 1/4 of the shape. Color ¼ of the shape. Color ¼ of the shape. Color ¼ of the shape. ©LUCKY Li++IC Learners 2018 How do you feel about this skill?