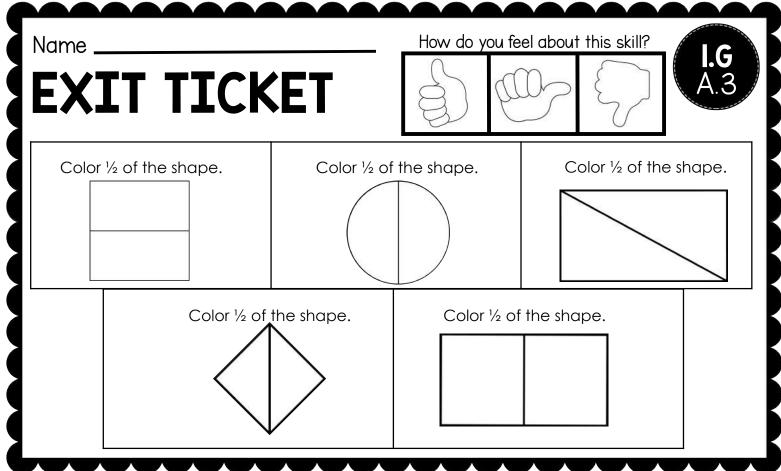

### **EXIT TICKET**

Circle the matching shapes.

How do you feel about this skill? Name **EXIT TICKET** Color ½ of the shape. ©LUCKY Li++IC Learners 2018

How do you feel about this skill? Name **EXIT TICKET** Color 1/4 of the shape. Color 1/4 of the shape. Color ¼ of the shape. Color ¼ of the shape. Color ¼ of the shape. ©LUCKY Li++IC Learners 2018 How do you feel about this skill?