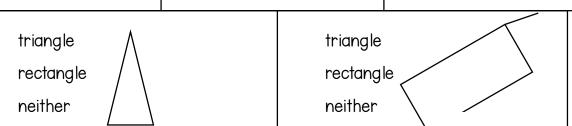

How do you feel about this skill? Name **EXIT TICKET** Circle the correct answer. triangle triangle triangle rectangle rectangle rectangle neither neither neither triangle triangle rectangle rectangle neither neither

©LUCKY Li++IC LEGINERS 2018

How do you feel about this skill?

Circle the correct answer.

**EXIT TICKET** 

triangle rectangle neither

triangle rectangle neither

triangle
rectangle
neither

triangle rectangle neither

### **EXIT TICKET**

How do you feel about this skill?

Circle the correct answer.

triangle
rectangle
neither

triangle rectangle neither

triangle rectangle neither

triangle rectangle

neither

triangle rectangle neither

How do you feel about this skill?

**EXIT TICKET** 

Circle the correct answer.

triangle rectangle neither

triangle rectangle neither

triangle rectangle neither

triangle rectangle neither

## **EXIT TICKET**

How do you feel about this skill?

Circle the correct answer.

triangle rectangle

neither

triangle rectangle neither

triangle rectangle neither

triangle rectangle neither

## **EXIT TICKET**

How do you feel about this skill?

Circle the correct answer.

triangle
rectangle
neither

triangle rectangle neither

triangle rectangle neither

triangle rectangle neither

How do you feel about this skill?