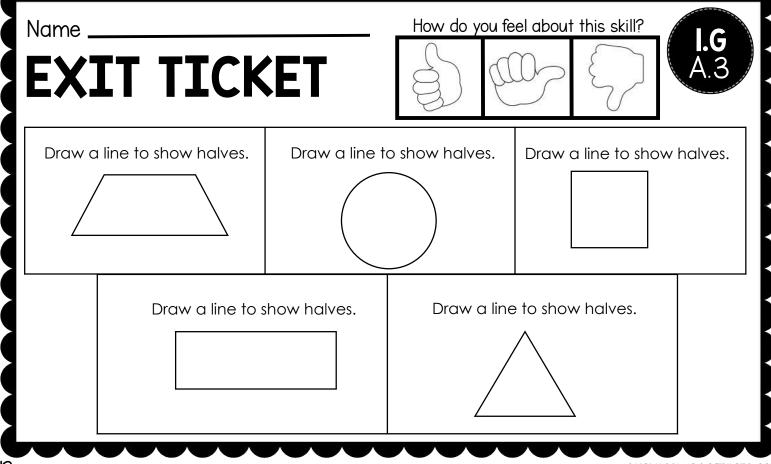

Name

EXIT TICKET

Draw a line to show halves.

©LUCKY Li++IC LEARNERS 2018

How do you feel about this skill? Name **EXIT TICKET** Draw lines to show Draw lines to show Draw lines to show fourths. fourths. fourths. Draw lines to show Draw lines to show fourths. fourths. ©LUCKY Li++IC LEGINERS 2018 How do you feel about this skill? Name \_ **EXIT TICKET** Draw lines to show Draw lines to show Draw lines to show fourths. fourths. fourths.