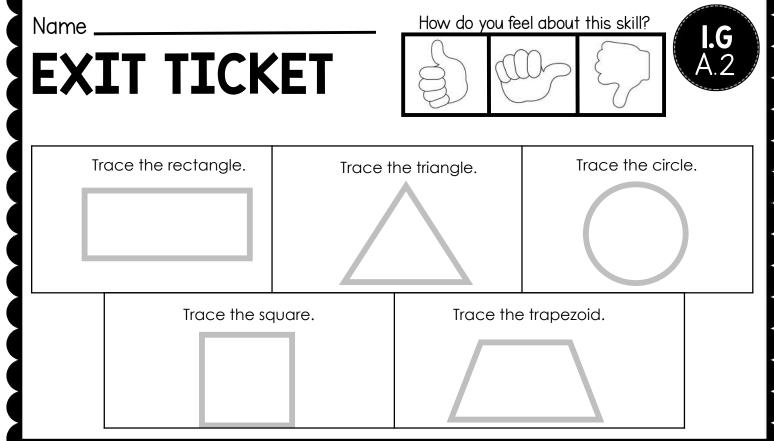

square

circle

neither

How do you feel about this skill? Name. **EXIT TICKET** Trace the rectangle. Trace the circle. Trace the triangle. Trace the trapezoid. Trace the square. ©LUCKY Li++IC LEGINERS 2018 How do you feel about this skill? Name \_ **EXIT TICKET** 