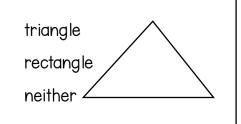

How do you feel about this skill? Name **EXIT TICKET** Circle the correct answer. triangle triangle triangle rectangle rectangle rectangle neither neither neither triangle triangle rectangle rectangle neither neither

©LUCKY Li++IC LEGINERS 2018

How do you feel about this skill?

Circle the correct answer.

**EXIT TICKET** 

triangle rectangle neither

triangle rectangle neither

triangle
rectangle
neither

triangle rectangle neither

### **EXIT TICKET**

How do you feel about this skill?

Circle the correct answer.

triangle
rectangle
neither

triangle rectangle neither

triangle rectangle neither

triangle rectangle

neither

triangle rectangle neither

How do you feel about this skill?

**EXIT TICKET** 

Circle the correct answer.

triangle rectangle neither

triangle rectangle neither

triangle rectangle neither

triangle rectangle neither

## **EXIT TICKET**

How do you feel about this skill?

Circle the correct answer.

triangle rectangle

neither

triangle rectangle neither

triangle rectangle neither

triangle rectangle neither

## **EXIT TICKET**

How do you feel about this skill?

Circle the correct answer.

triangle
rectangle
neither

triangle rectangle neither

triangle rectangle neither

triangle rectangle neither

How do you feel about this skill?