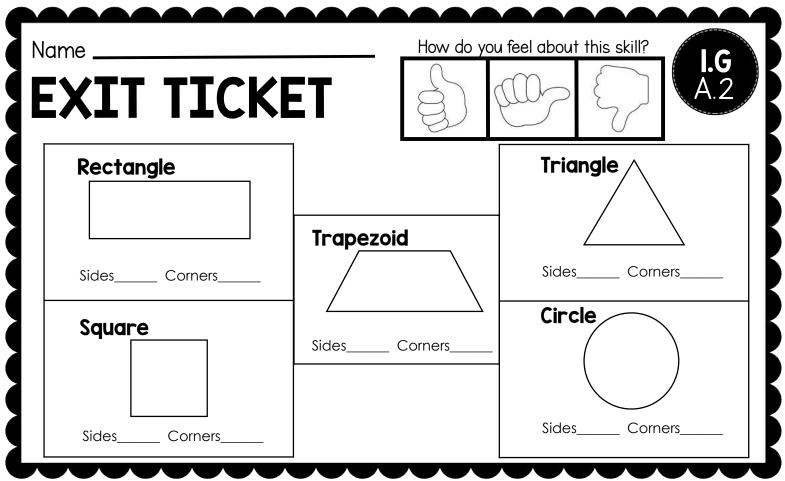

|                   |                |                |                  |  |
|                   |                   |                |                |                  |  |
|                   |                   |                |                |                  |  |
|                   | Draw a trapezoid. |                | Draw a square. |                  |  |
|                   |                   |                |                |                  |  |
|                   |                   |                |                |                  |  |

©LUCKY Li++IC LEARNERS 2018

Name,

### **EXIT TICKET**

How do you feel about this skill?









Draw a rectangle.

Draw a circle.

Draw a triangle.

Draw a trapezoid.

Draw a square.



©LUCKY Li++IC LEARNERS 2018



Name \_\_\_\_\_

**EXIT TICKET** 

How do you feel about this skill?









Use  $1\triangle$  and  $\square$  to create a trapezoid.

Use  $1 \triangle$  and  $\triangle$  to create a triangle.

Use  $3\triangle$  to create a trapezoid.

Use  $2 \triangle$  to create a hexagon.

Use 2 to create a rectangle.

©LUCKY Li++IC LEGINERS 2018

Name.

**EXIT TICKET** 

How do you feel about this skill?









Use  $1\triangle$  and  $\square$  to create a trapezoid.

Use  $1 \triangle$  and  $\triangle$  to create a triangle.

Use  $3\triangle$  to create a trapezoid.

Use  $2 \square$  to create a hexagon.

Use 2 to create a rectangle.

Name \_\_\_\_\_

How do you feel about this skill?







I.G A.2

## **EXIT TICKET**

Circle the matching shapes.











©LUCKY Li++IC Learners 2018