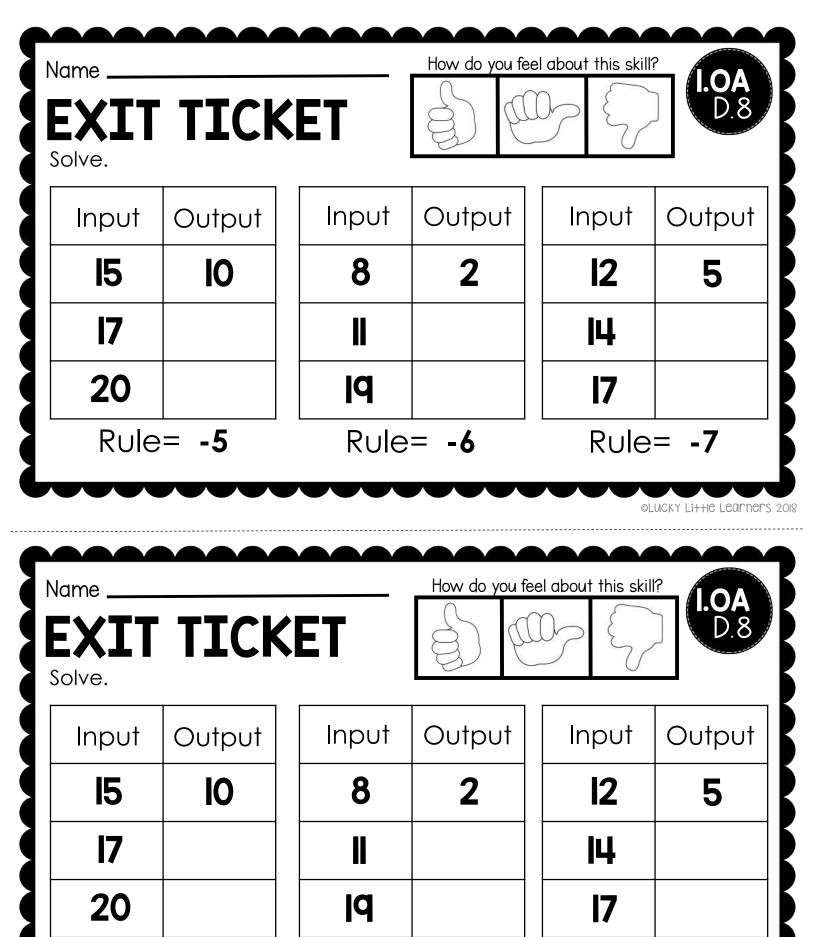

<sup>©</sup>LUCKY Li++IE LEARNERS 2018

Rule = -6

©LUCKY Li++IE LEARNERS 2018

Rule= -7

36

Rule= -5

Solve.

| Input      | Output      | Input           | Output | Input     | Output |
|------------|-------------|-----------------|--------|-----------|--------|
| 4          | 5           | ΙΟ              | 15     | 2         | 2      |
| P          |             | 20              |        | 5         |        |
| <b>I</b> 2 |             | 30              |        | 7         |        |
| Rule       | e= <b>+</b> | Rule= <b>+5</b> |        | Rule= +10 |        |