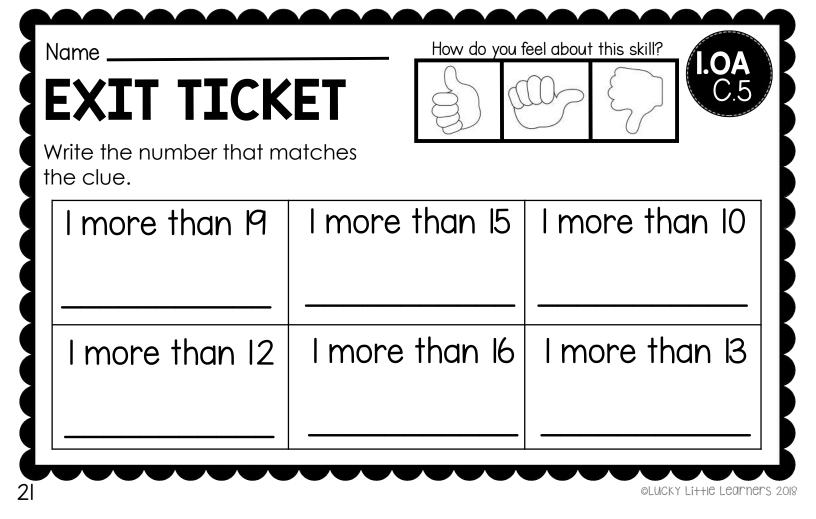

## EXIT TICKET

How do you feel about this skill?

Write the number that matches the clue.

| I more than 19 | I more than 15 | I more than 10 |
|----------------|----------------|----------------|
| I more than 12 | I more than 16 | I more than 13 |