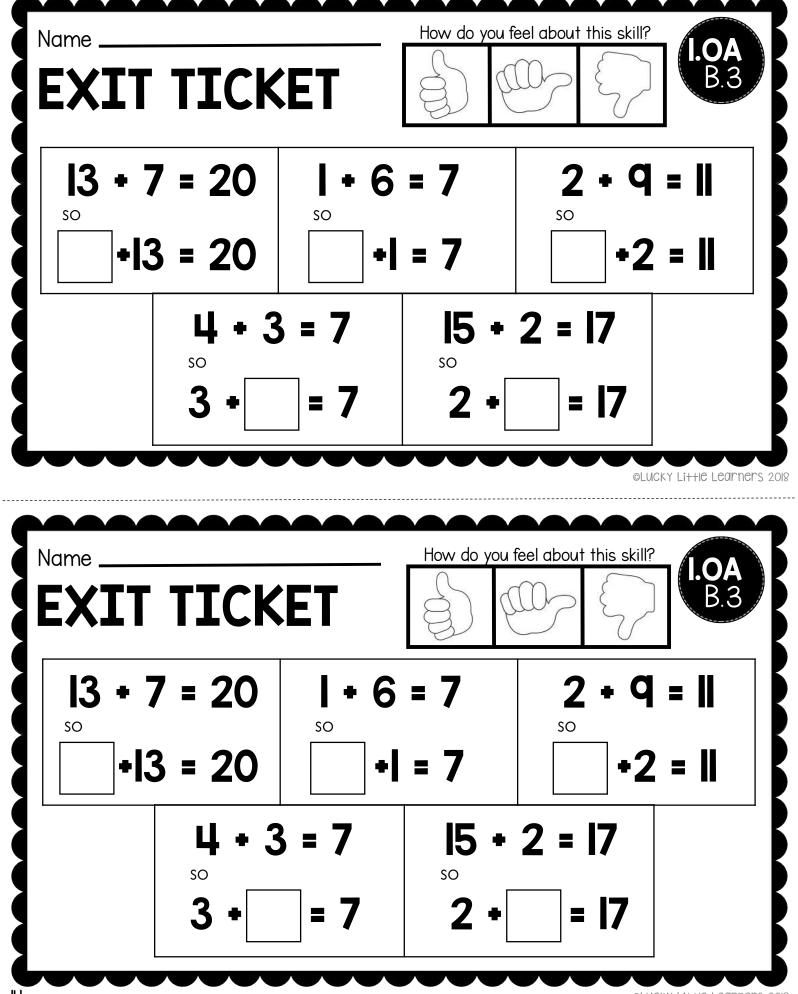

<sup>©</sup>LUCKY Li++IE LEARNERS 2018

OLUCKY Li++IC LEARNERS 2018

| Name<br>EXIT TICKET<br>Solve. | How do you feel about this skill?                              |
|-------------------------------|----------------------------------------------------------------|
| q+3= 17+l=   3+q= 1+l7=       |                                                                |
| 5+7=<br>7+5=                  | 2+3=<br>3+2=                                                   |
|                               |                                                                |
| Name                          | ©LUCKY Li++IC LEARNERS 20<br>How do you feel about this skill? |
| Name<br>EXIT TICKET<br>Solve. | How do you feel about this skill?                              |
| EXIT TICKET                   | How do you feel about this skill?                              |