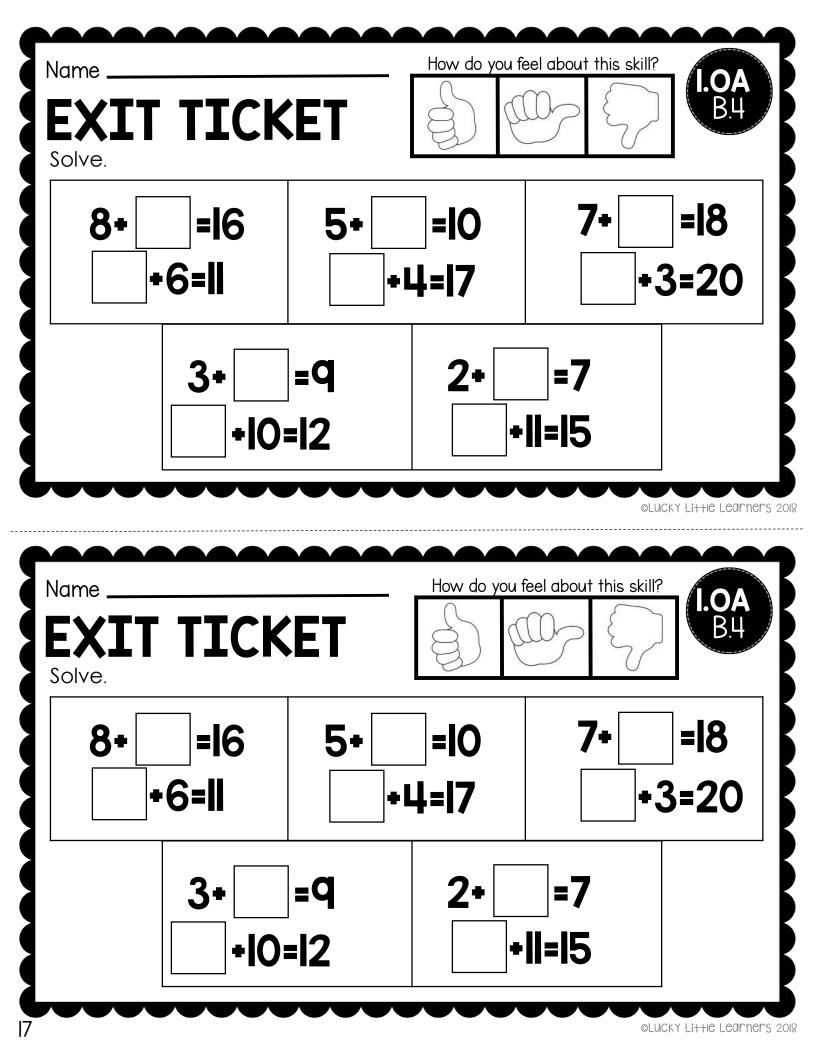

<sup>©</sup>LUCKY Li++IE LEARNERS 2018

OLUCKY Li++IC LEARNERS 2018

| Name<br>EXIT TICKET<br>Solve. | How do you feel about this skill?                              |
|-------------------------------|----------------------------------------------------------------|
| q+3= 17+l=   3+q= 1+l7=       |                                                                |
| 5+7=<br>7+5=                  | 2+3=<br>3+2=                                                   |
|                               |                                                                |
| Name                          | ©LUCKY Li++IC LEARNERS 20<br>How do you feel about this skill? |
| Name<br>EXIT TICKET<br>Solve. | How do you feel about this skill?                              |
| EXIT TICKET                   | How do you feel about this skill?                              |