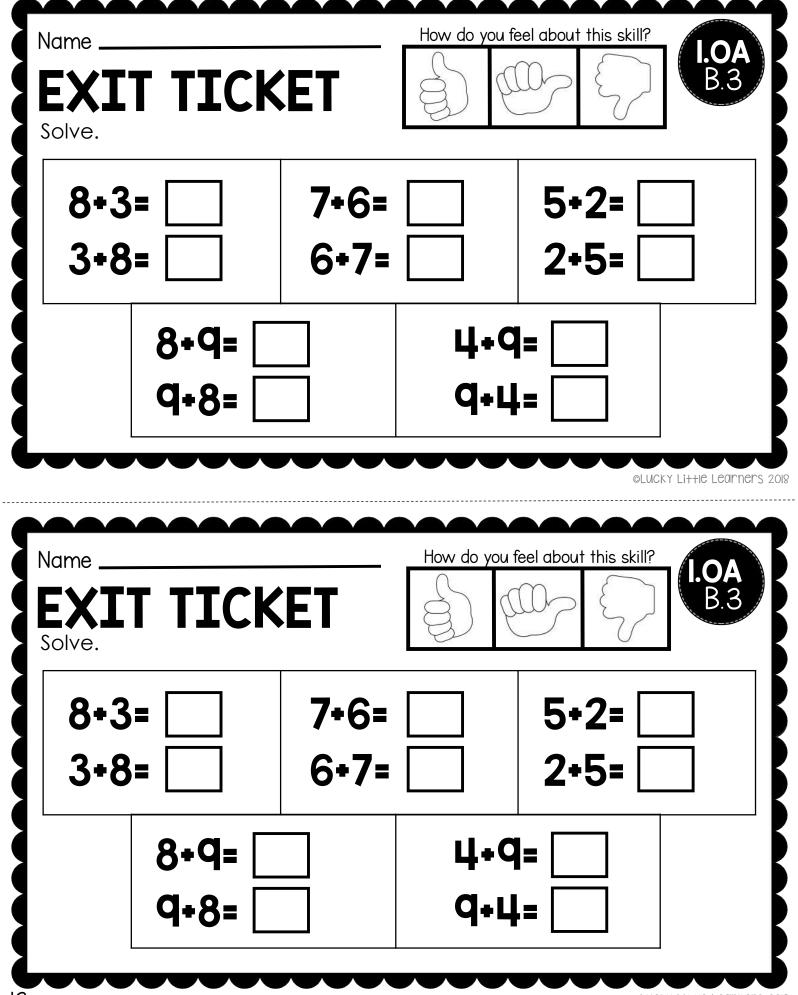

<sup>©</sup>LUCKY Li++IE LEARNERS 2018

OLUCKY Li++IC LEARNERS 2018

| Name<br>EXIT TICKET<br>Solve. | How do you feel about this skill?                              |
|-------------------------------|----------------------------------------------------------------|
| q+3= 17+l=   3+q= 1+l7=       |                                                                |
| 5+7=<br>7+5=                  | 2+3=<br>3+2=                                                   |
|                               |                                                                |
| Name                          | ©LUCKY Li++IC LEARNERS 20<br>How do you feel about this skill? |
| Name<br>EXIT TICKET<br>Solve. | How do you feel about this skill?                              |
| EXIT TICKET                   | How do you feel about this skill?                              |