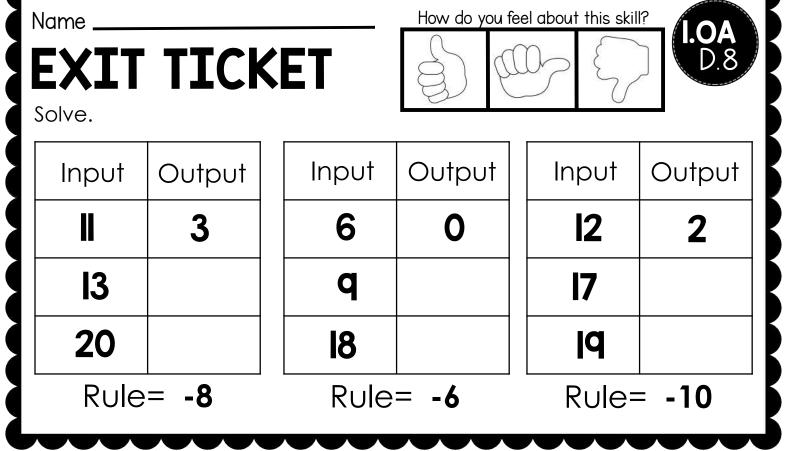

<sup>©</sup>LUCKY Li++IE LEARNERS 2018

Rule = -6

©LUCKY Li++IE LEARNERS 2018

Rule= -7

36

Rule= -5

Solve.

| Input      | Output      | Input           | Output | Input     | Output |
|------------|-------------|-----------------|--------|-----------|--------|
| 4          | 5           | ΙΟ              | 15     | 2         | 2      |
| P          |             | 20              |        | 5         |        |
| <b>I</b> 2 |             | 30              |        | 7         |        |
| Rule       | e= <b>+</b> | Rule= <b>+5</b> |        | Rule= +10 |        |