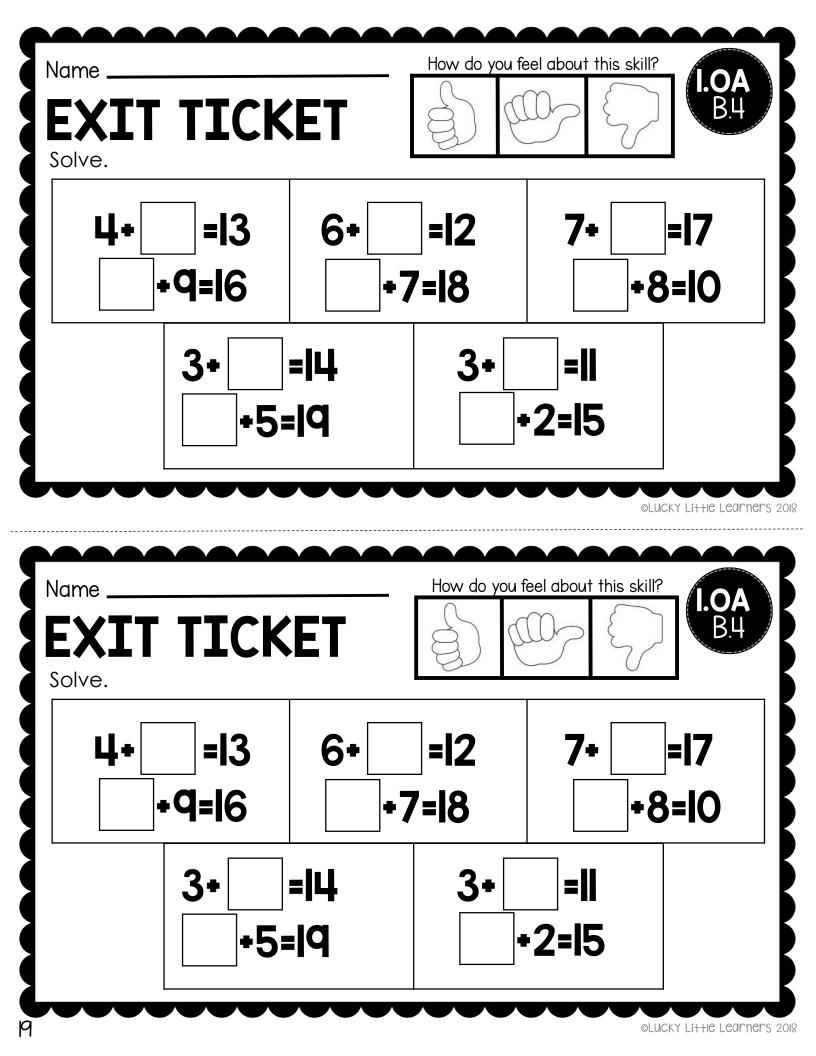

br>EXIT TICKET<br>Solve. | How do you feel about this skill?                              |
|-------------------------------|----------------------------------------------------------------|
| q+3= 17+l=   3+q= 1+l7=       |                                                                |
| 5+7=<br>7+5=                  | 2+3=<br>3+2=                                                   |
|                               |                                                                |
| Name                          | ©LUCKY Li++IC LEARNERS 20<br>How do you feel about this skill? |
| Name<br>EXIT TICKET<br>Solve. | How do you feel about this skill?                              |
| EXIT TICKET                   | How do you feel about this skill?                              |



















Name

## EXIT TICKET

How do you feel about this skill?



Write the number that matches the clue.

| I more than 19 | I more than 15 | I more than 10 |
|----------------|----------------|----------------|
| I more than 12 | I more than 16 | I more than 13 |

©LUCKY Li++IC LEARNERS 2018



Name

## EXIT TICKET

How do you feel about this skill?



Write the number that matches the clue.

| I less than II | I less than 17 | I less than 13 |
|----------------|----------------|----------------|
| I less than 14 | l less than 18 | I less than 15 |

©LUCKY Li++IC LEarners 2018

Name \_

## EXIT TICKET

How do you feel about this skill?





Write the number that matches the clue.

| I less than II | I less than 17 | I less than 13 |
|----------------|----------------|----------------|
| I l