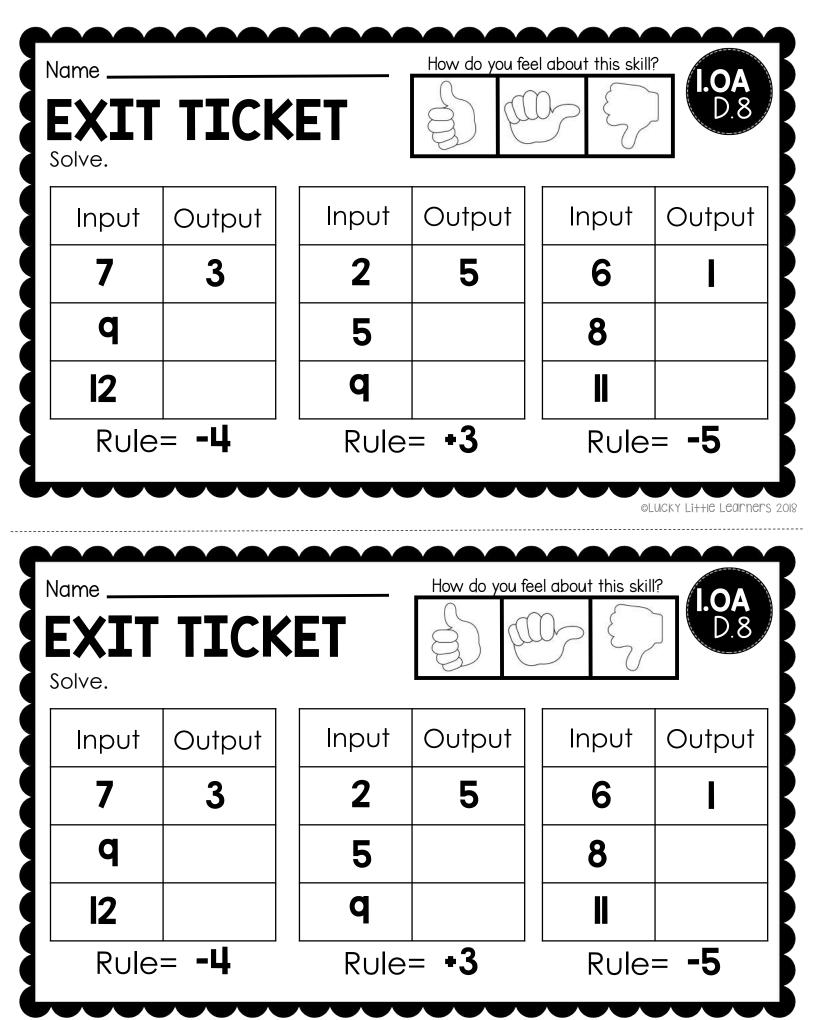

<sup>©</sup>LUCKY Li++IE LEARNERS 2018

Rule = -6

©LUCKY Li++IE LEARNERS 2018

Rule= -7

36

Rule= -5

Solve.

| Input      | Output      | Input           | Output | Input     | Output |
|------------|-------------|-----------------|--------|-----------|--------|
| 4          | 5           | ΙΟ              | 15     | 2         | 2      |
| P          |             | 20              |        | 5         |        |
| <b>I</b> 2 |             | 30              |        | 7         |        |
| Rule       | e= <b>+</b> | Rule= <b>+5</b> |        | Rule= +10 |        |