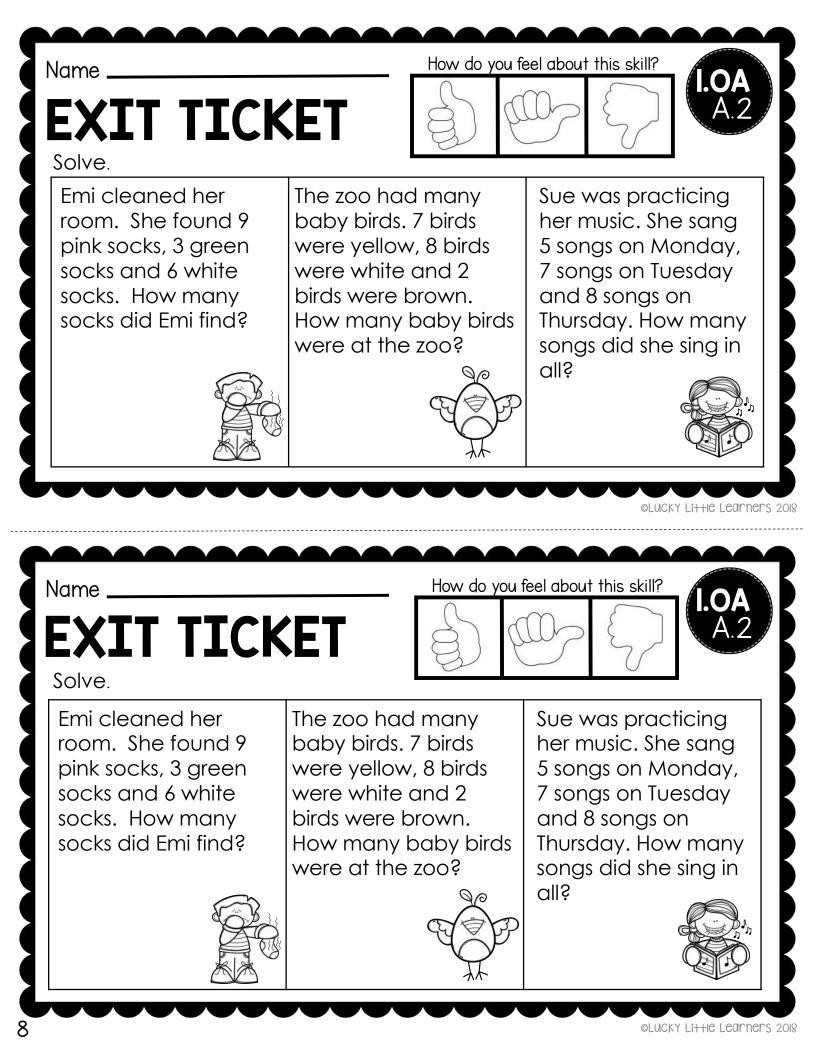

## EXIT TICKET

How do you feel about this skill?

Write the number that matches the clue.

| I less than II | I less than 17 | I less than 13 |
|----------------|----------------|----------------|
| I less than 14 | I less than 18 | I less than 15 |

©LUCKY Li++IE LEarners 2018

| Name<br>EXIT TICK<br>Solve. | $\cap$       | feel about this skill?    |
|-----------------------------|--------------|---------------------------|
| IO-8=<br>I2-2=              | 6 q<br>-5 -3 | I5-7=<br>I6-6=            |
| Name                        |              | ©LUCKY Li++le Learners 20 |
|                             | How do you   | r feel about this skill?  |
| EXIT TICK<br>Solve.         |              | LOA<br>C.6                |