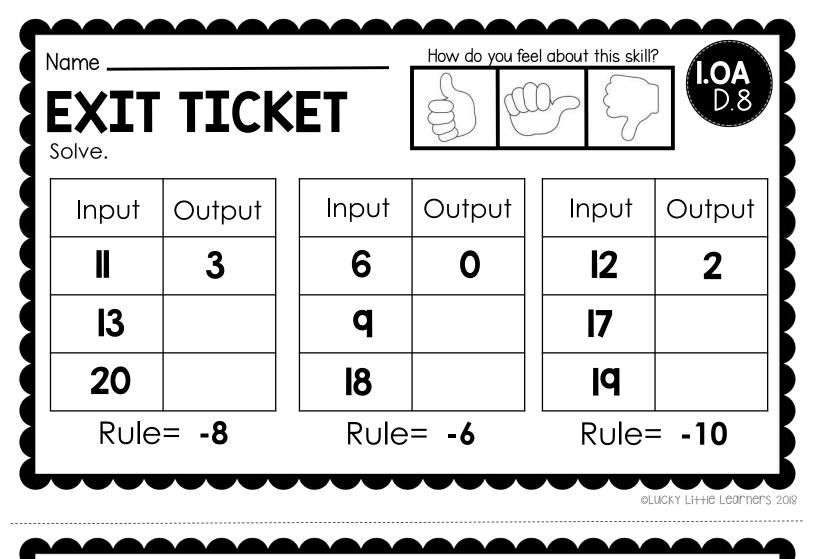

<sup>©</sup>LUCKY Li++IE LEARNERS 2018

Rule = -6

©LUCKY Li++IE LEARNERS 2018

Rule= -7

36

Rule= -5

Solve.

| Input      | Output      | Input           | Output | Input     | Output |
|------------|-------------|-----------------|--------|-----------|--------|
| 4          | 5           | ΙΟ              | 15     | 2         | 2      |
| P          |             | 20              |        | 5         |        |
| <b>I</b> 2 |             | 30              |        | 7         |        |
| Rule       | e= <b>+</b> | Rule= <b>+5</b> |        | Rule= +10 |        |