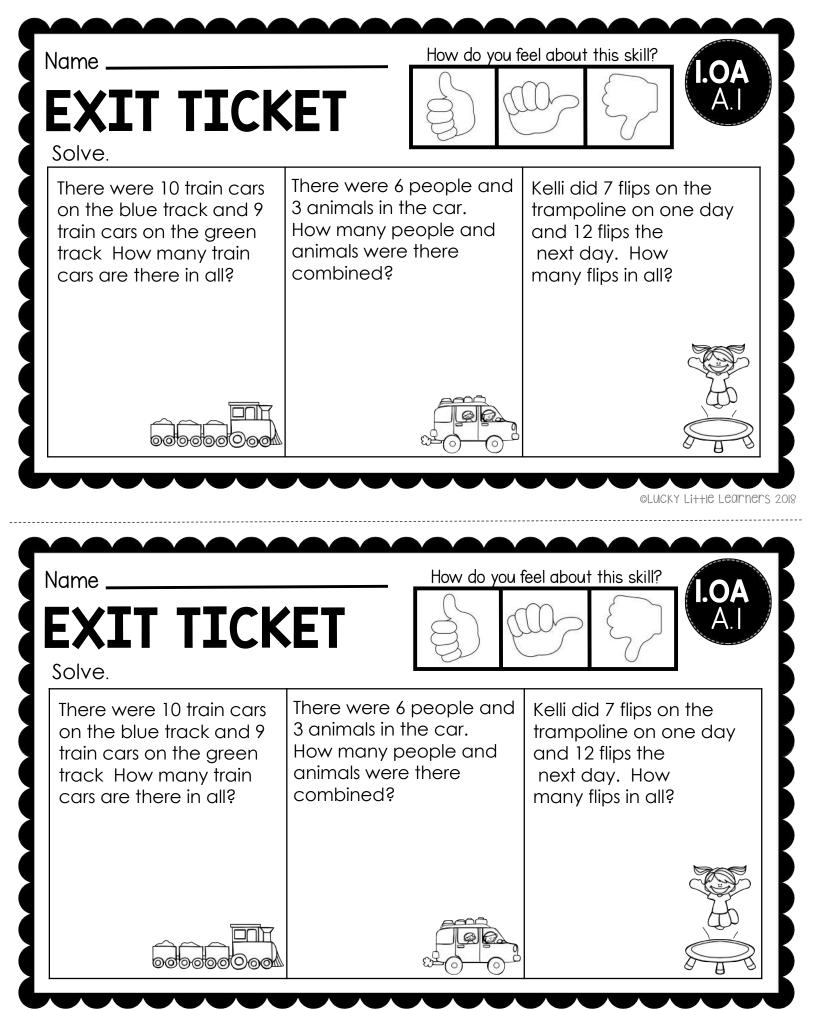

<sup>©</sup>LUCKY Li++IE LEARNERS 2018

OLUCKY Li++IC LEARNERS 2018

| Name<br>EXIT TICKET<br>Solve. | How do you feel about this skill?                              |
|-------------------------------|----------------------------------------------------------------|
| q+3= 17+l=   3+q= 1+l7=       |                                                                |
| 5+7=<br>7+5=                  | 2+3=<br>3+2=                                                   |
|                               |                                                                |
| Name                          | ©LUCKY Li++IC LEARNERS 20<br>How do you feel about this skill? |
| Name<br>EXIT TICKET<br>Solve. | How do you feel about this skill?                              |
| EXIT TICKET                   | How do you feel about this skill?                              |

Name