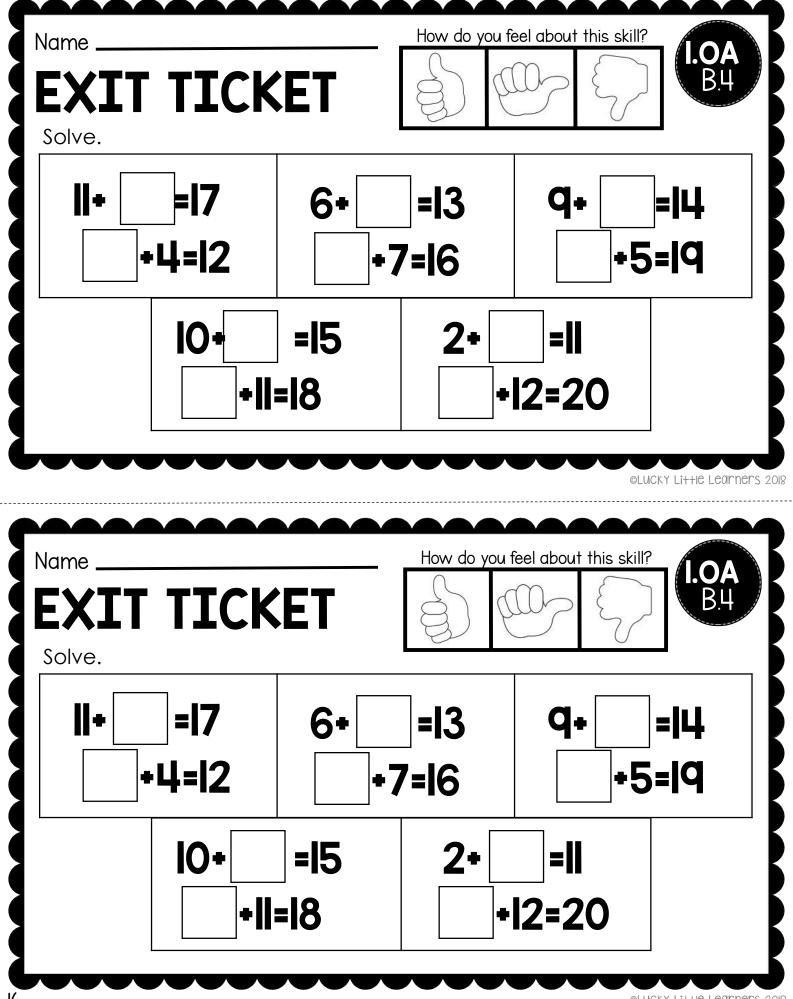

<sup>©</sup>LUCKY Li++IE LEARNERS 2018

OLUCKY Li++IC LEARNERS 2018

| Name<br>EXIT TICKET<br>Solve. | How do you feel about this skill?                              |
|-------------------------------|----------------------------------------------------------------|
| q+3= 17+l=   3+q= 1+l7=       |                                                                |
| 5+7=<br>7+5=                  | 2+3=<br>3+2=                                                   |
|                               |                                                                |
| Name                          | ©LUCKY Li++IC LEARNERS 20<br>How do you feel about this skill? |
| Name<br>EXIT TICKET<br>Solve. | How do you feel about this skill?                              |
| EXIT TICKET                   | How do you feel about this skill?                              |