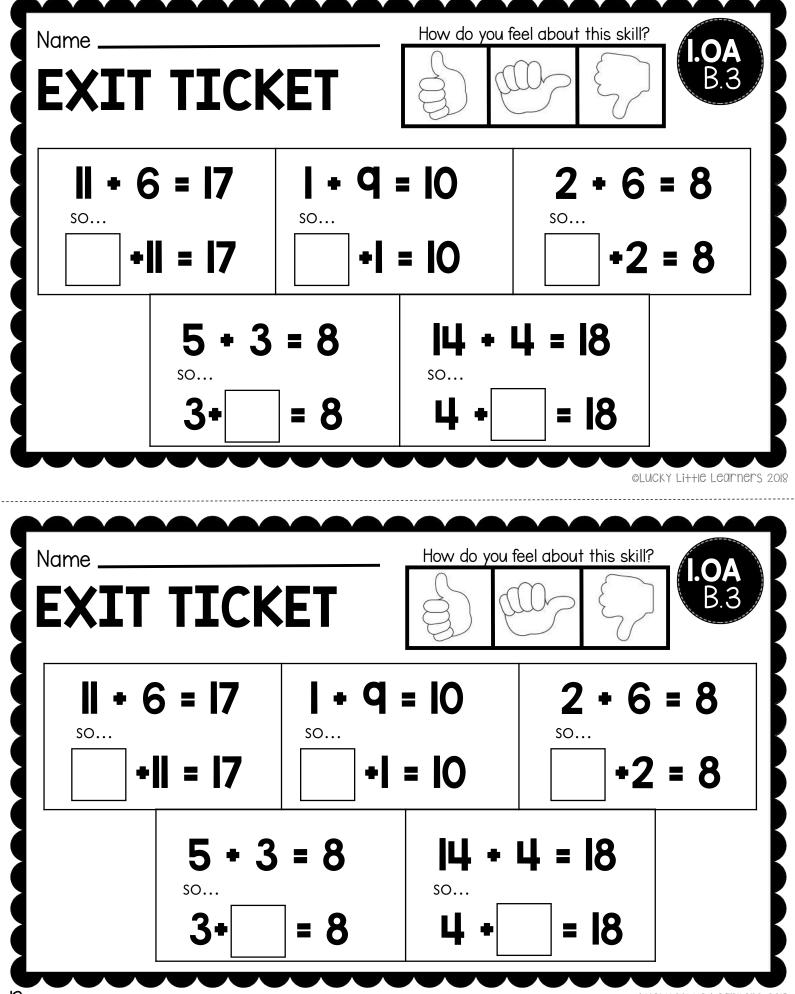

<sup>©</sup>LUCKY Li++IE LEARNERS 2018

OLUCKY Li++IC LEARNERS 2018

| Name<br>EXIT TICKET<br>Solve. | How do you feel about this skill?                              |
|-------------------------------|----------------------------------------------------------------|
| q+3= 17+l=   3+q= 1+l7=       |                                                                |
| 5+7=<br>7+5=                  | 2+3=<br>3+2=                                                   |
|                               |                                                                |
| Name                          | ©LUCKY Li++IC LEARNERS 20<br>How do you feel about this skill? |
| Name<br>EXIT TICKET<br>Solve. | How do you feel about this skill?                              |
| EXIT TICKET                   | How do you feel about this skill?                              |