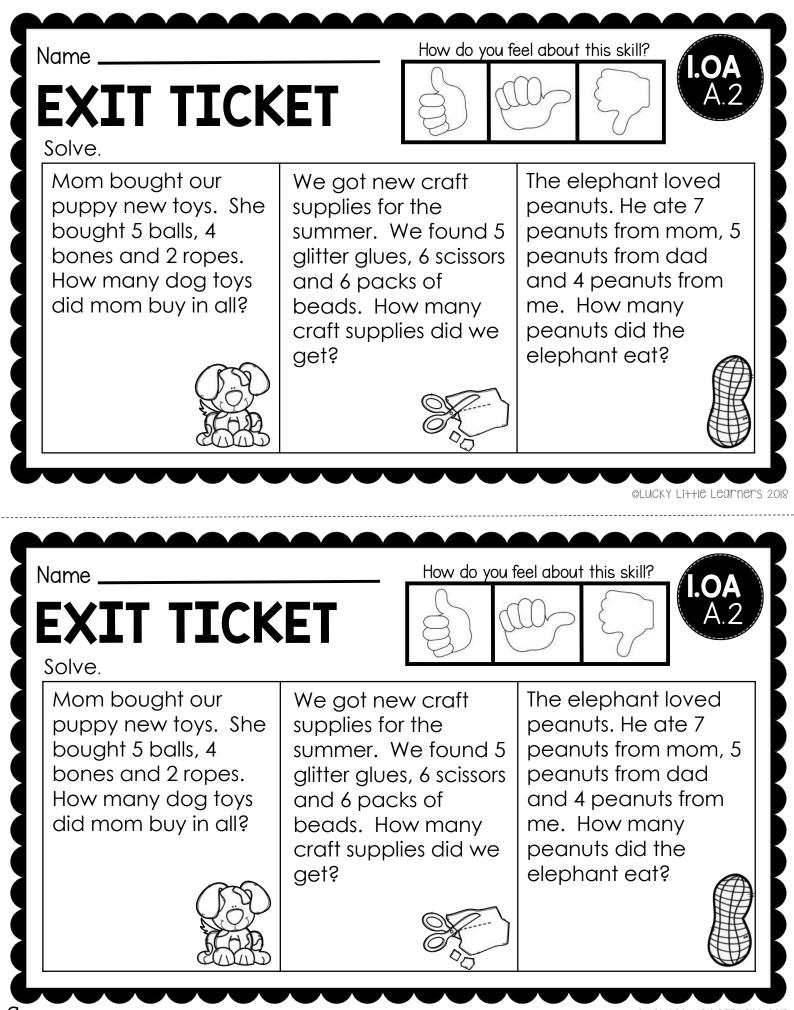

Name

## EXIT TICKET

How do you feel about this skill?

Write the number that matches the clue.

| I more than 19 | I more than 15 | I more than 10 |
|----------------|----------------|----------------|
| I more than 12 | I more than 16 | I more than 13 |

©LUCKY Li++IC LEARNERS 2018

Name

## EXIT TICKET

How do you feel about this skill?

Write the number that matches the clue.

| I less than II | I less than 17 | I less than 13 |
|----------------|----------------|----------------|
| I less than 14 | l less than 18 | I less than 15 |

©LUCKY Li++IC LEarners 2018

Name \_

## EXIT TICKET

How do you feel about this skill?

Write the number that matches the clue.

| I less than II | I less than 17 | I less than 13 |
|----------------|----------------|----------------|
| I less than 14 | I less than 18 | I less than 15 |