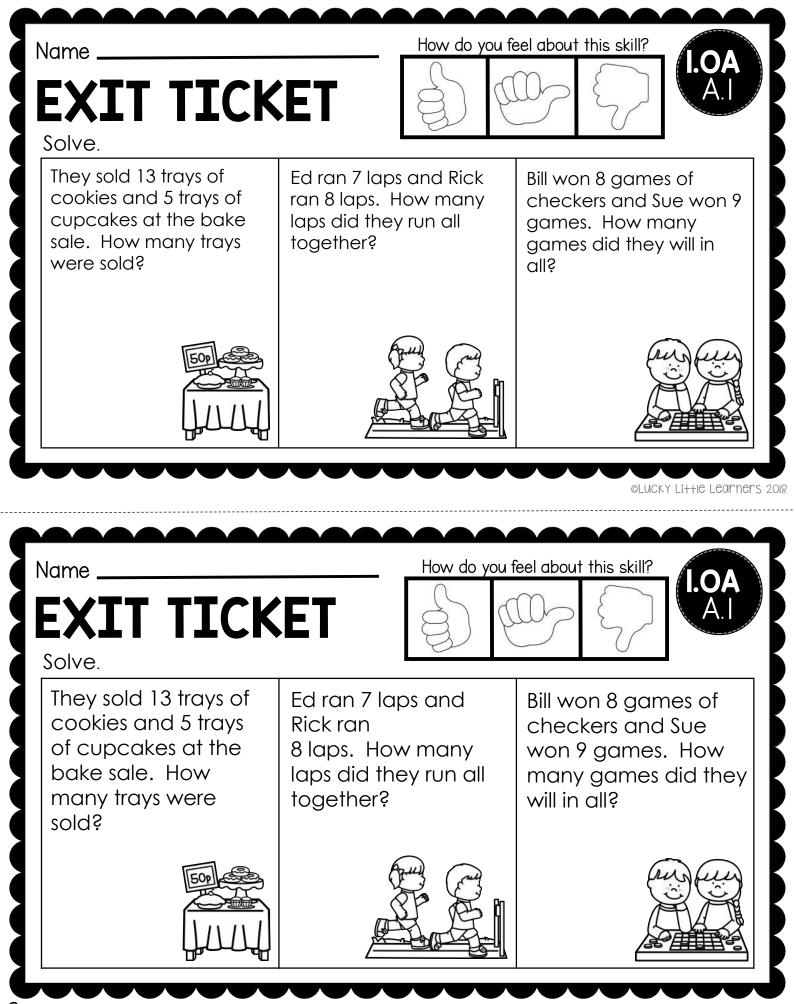

©LUCKY Li++IC LEARNERS 2018

Name

## EXIT TICKET

How do you feel about this skill?

Write the number that matches the clue.

| I less than II | I less than 17 | I less than 13 |
|----------------|----------------|----------------|
| I less than 14 | l less than 18 | I less than 15 |