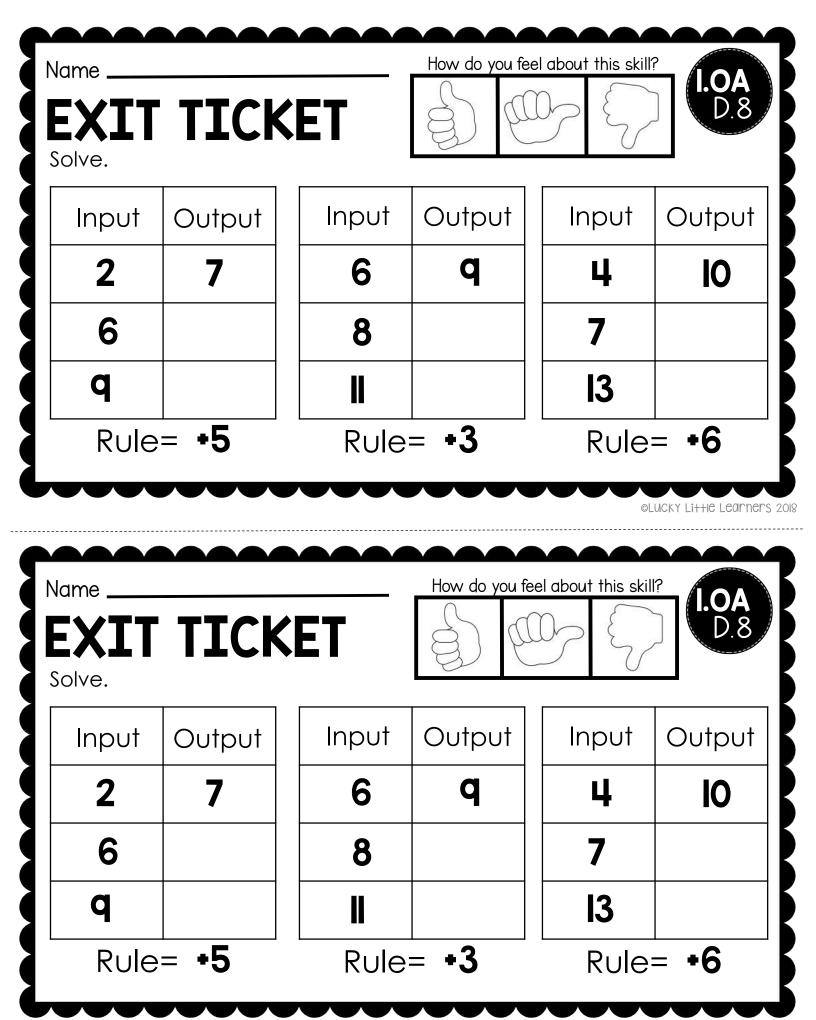

<sup>©</sup>LUCKY Li++IE LEARNERS 2018

Rule = -6

©LUCKY Li++IE LEARNERS 2018

Rule= -7

36

Rule= -5

Solve.

| Input      | Output      | Input           | Output | Input     | Output |
|------------|-------------|-----------------|--------|-----------|--------|
| 4          | 5           | ΙΟ              | 15     | 2         | 2      |
| P          |             | 20              |        | 5         |        |
| <b>I</b> 2 |             | 30              |        | 7         |        |
| Rule       | e= <b>+</b> | Rule= <b>+5</b> |        | Rule= +10 |        |