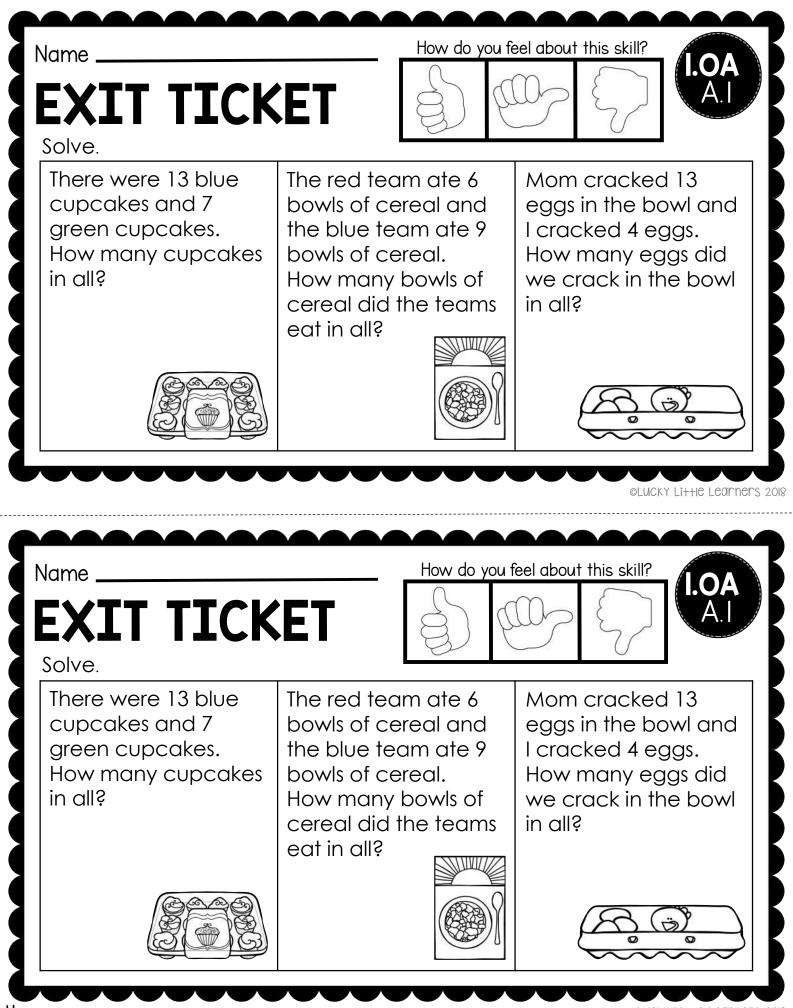

©LUCKY Li++IE LEarners 2018

| Name<br>EXIT TICK<br>Solve. | $\cap$       | feel about this skill?    |
|-----------------------------|--------------|---------------------------|
| IO-8=<br>I2-2=              | 6 q<br>-5 -3 | I5-7=<br>I6-6=            |
| Name                        |              | ©LUCKY Li++le Learners 20 |
|                             | How do you   | r feel about this skill?  |
| EXIT TICK<br>Solve.         |              | LOA<br>C.6                |