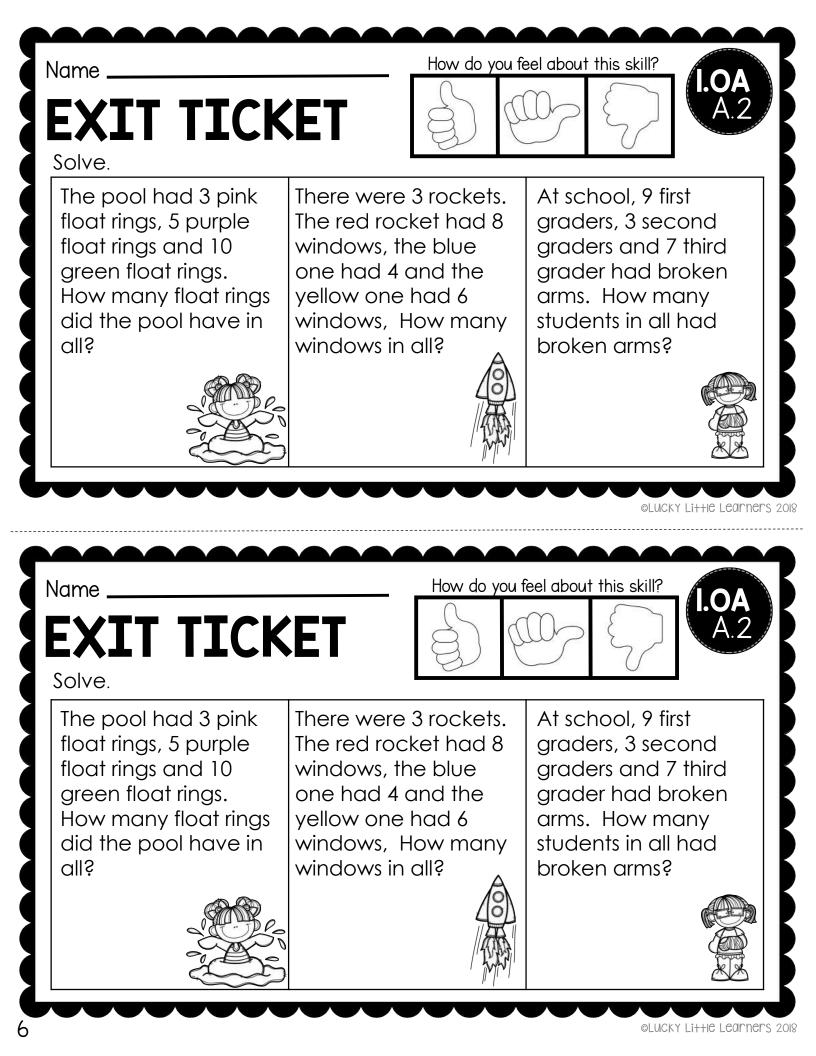

## EXIT TICKET

How do you feel about this skill?

Write the number that matches the clue.

| I more than 19 | I more than 15 | I more than 10 |
|----------------|----------------|----------------|
| I more than 12 | I more than 16 | I more than 13 |

©LUCKY Li++IC LEARNERS 2018

Name