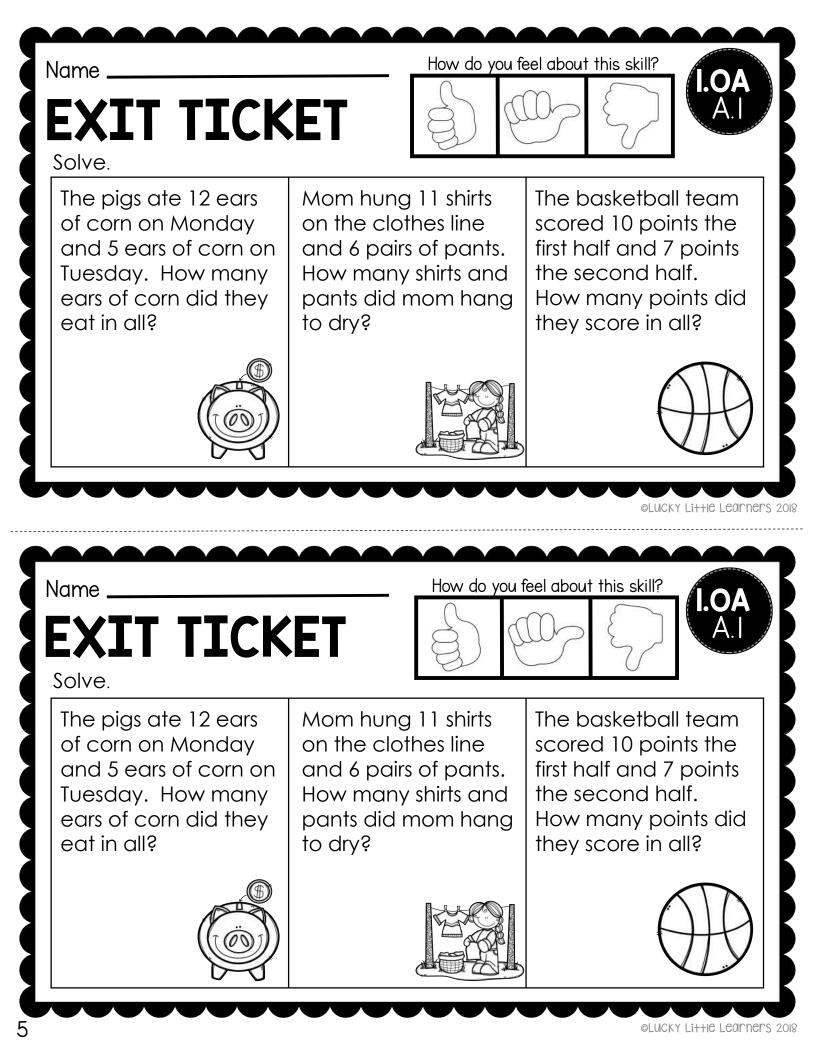

<sup>©</sup>LUCKY Li++IE LEARNERS 2018

OLUCKY Li++IC LEARNERS 2018

| Name<br>EXIT TICKET<br>Solve. | How do you feel about this skill?                              |
|-------------------------------|----------------------------------------------------------------|
| q+3= 17+l=   3+q= 1+l7=       |                                                                |
| 5+7=<br>7+5=                  | 2+3=<br>3+2=                                                   |
|                               |                                                                |
| Name                          | ©LUCKY Li++IC LEARNERS 20<br>How do you feel about this skill? |
| Name<br>EXIT TICKET<br>Solve. | How do you feel about this skill?                              |
| EXIT TICKET                   | How do you feel about this skill?                              |

Name