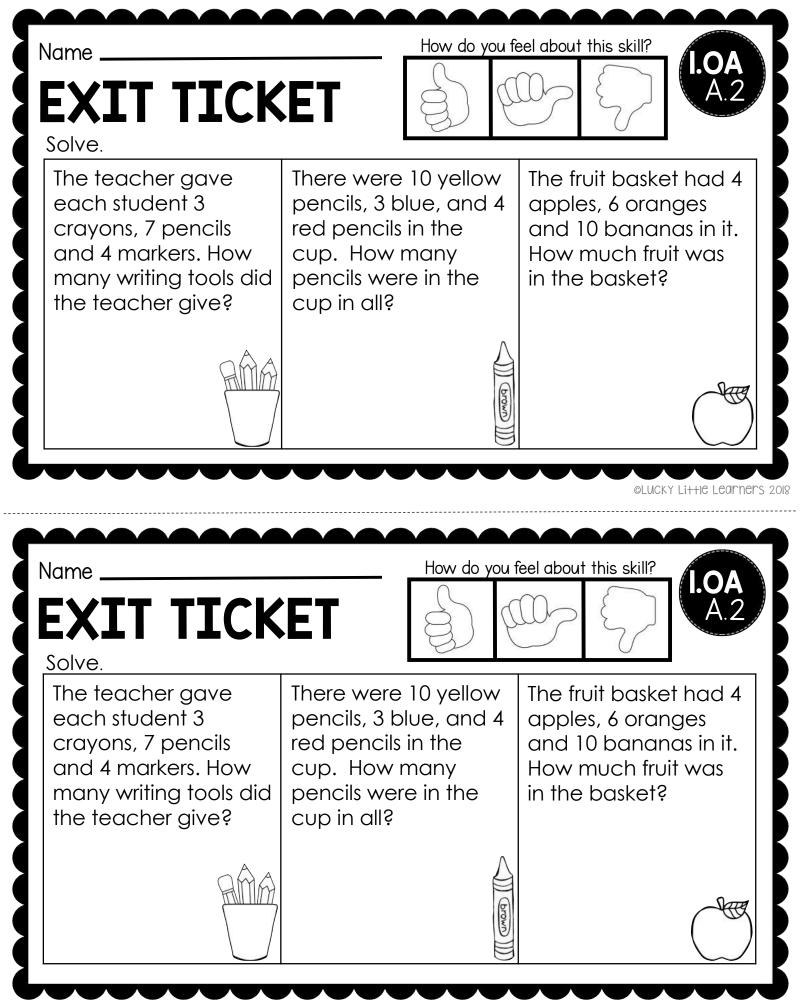

©LUCKY Li++IE LEarners 2018

| Name<br>EXIT TICK<br>Solve. | $\cap$       | feel about this skill?    |
|-----------------------------|--------------|---------------------------|
| IO-8=<br>I2-2=              | 6 q<br>-5 -3 | I5-7=<br>I6-6=            |
| Name                        |              | ©LUCKY Li++le Learners 20 |
|                             | How do you   | r feel about this skill?  |
| EXIT TICK<br>Solve.         |              | LOA<br>C.6                |

<sup>©</sup>LUCKY Li++IE LEARNERS 2018

Rule = -6

©LUCKY Li++IE LEARNERS 2018

Rule= -7

36

Rule= -5

Solve.

| Input      | Output      | Input           | Output | Input     | Output |
|------------|-------------|-----------------|--------|-----------|--------|
| 4          | 5           | ΙΟ              | 15     | 2         | 2      |
| P          |             | 20              |        | 5         |        |
| <b>I</b> 2 |             | 30              |        | 7         |        |
| Rule       | e= <b>+</b> | Rule= <b>+5</b> |        | Rule= +10 |        |