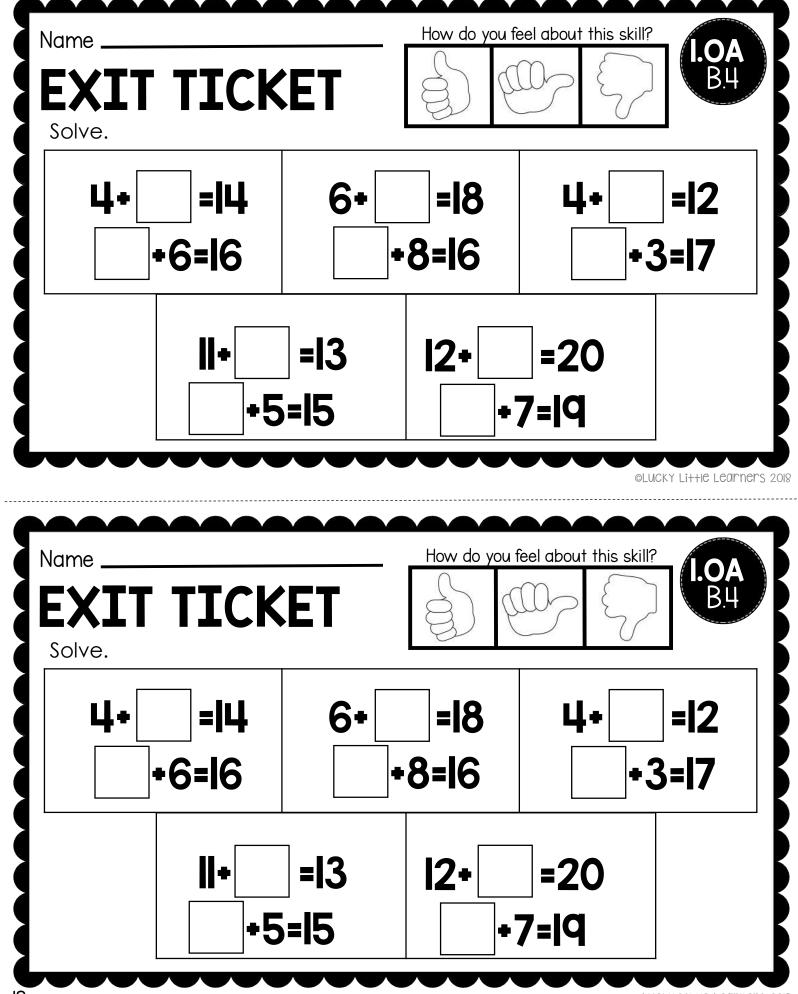

e<br>EXIT TICKET<br>Solve. | How do you feel about this skill?                              |
|-------------------------------|----------------------------------------------------------------|
| q+3= 17+l=   3+q= 1+l7=       |                                                                |
| 5+7=<br>7+5=                  | 2+3=<br>3+2=                                                   |
|                               |                                                                |
| Name                          | ©LUCKY Li++IC LEARNERS 20<br>How do you feel about this skill? |
| Name<br>EXIT TICKET<br>Solve. | How do you feel about this skill?                              |
| EXIT TICKET                   | How do you feel about this skill?                              |



















Name

## EXIT TICKET

How do you feel about this skill?



Write the number that matches the clue.

| I more than 19 | I more than 15 | I more than 10 |
|----------------|----------------|----------------|
| I more than 12 | I more than 16 | I more than 13 |

©LUCKY Li++IC LEARNERS 2018



Name

## EXIT TICKET

How do you feel about this skill?



Write the number that matches the clue.

| I less than II | I less than 17 | I less than 13 |
|----------------|----------------|----------------|
| I less than 14 | l less than 18 | I less than 15 |

©LUCKY Li++IC LEarners 2018

Name \_

## EXIT TICKET

How do you feel about this skill?





Write the number that matches the clue.

| I less than II | I less than 17 | I less than 13 |
|----------------|----------------|----------------|
| I