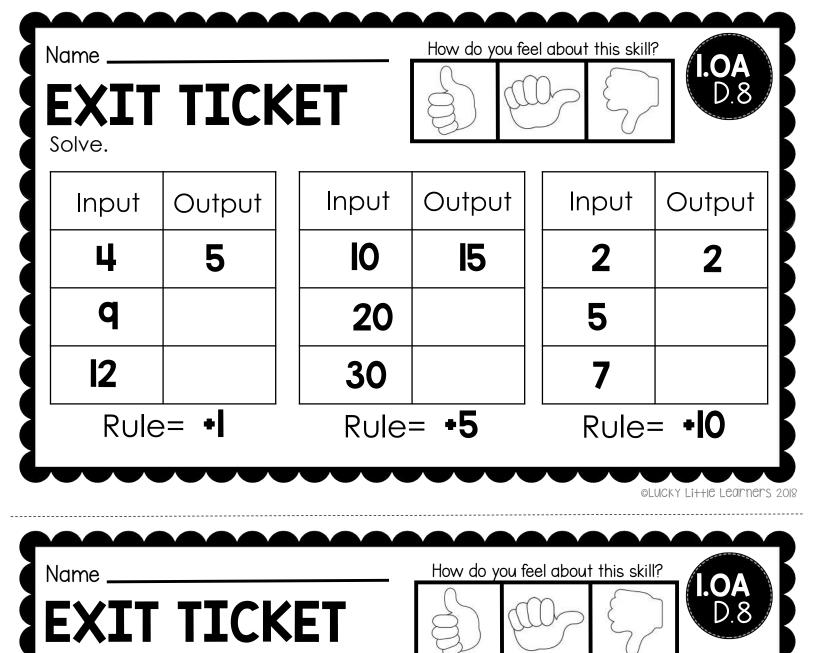

<sup>©</sup>LUCKY Li++IE LEARNERS 2018

Rule = -6

©LUCKY Li++IE LEARNERS 2018

Rule= -7

36

Rule= -5

Solve.

| Input      | Output      | Input           | Output | Input     | Output |
|------------|-------------|-----------------|--------|-----------|--------|
| 4          | 5           | ΙΟ              | 15     | 2         | 2      |
| P          |             | 20              |        | 5         |        |
| <b>I</b> 2 |             | 30              |        | 7         |        |
| Rule       | e= <b>+</b> | Rule= <b>+5</b> |        | Rule= +10 |        |