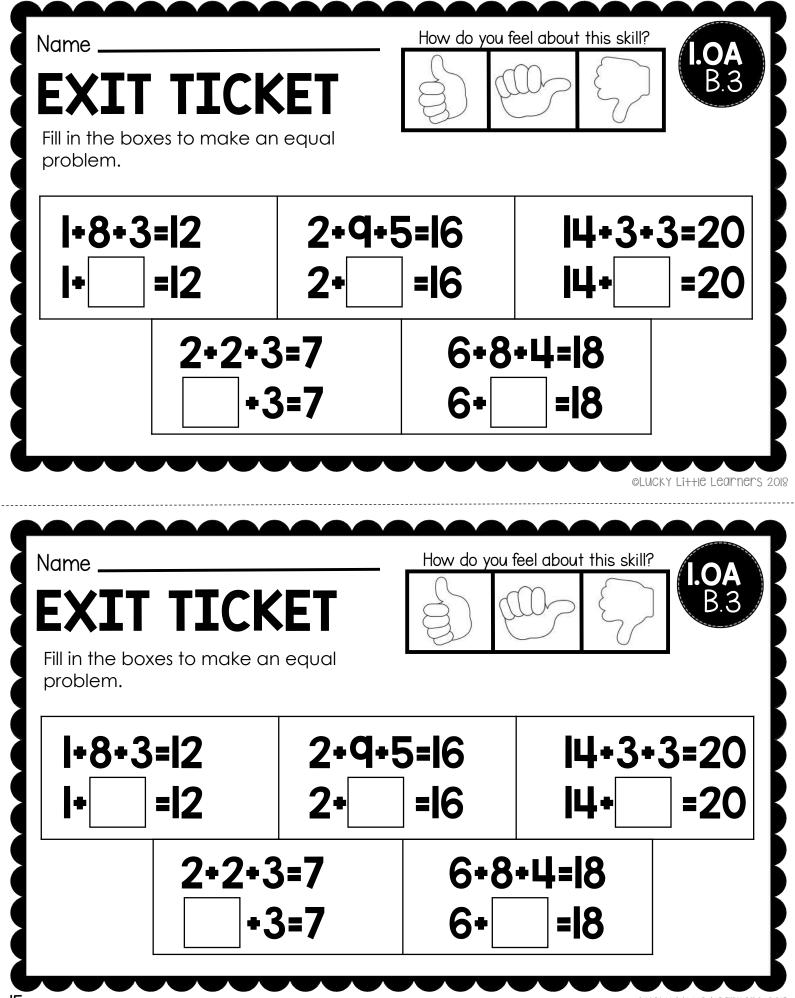

<sup>©</sup>LUCKY Li++IE LEARNERS 2018

OLUCKY Li++IC LEARNERS 2018

| Name<br>EXIT TICKET<br>Solve. | How do you feel about this skill?                              |
|-------------------------------|----------------------------------------------------------------|
| q+3= 17+l=   3+q= 1+l7=       |                                                                |
| 5+7=<br>7+5=                  | 2+3=<br>3+2=                                                   |
|                               |                                                                |
| Name                          | ©LUCKY Li++IC LEARNERS 20<br>How do you feel about this skill? |
| Name<br>EXIT TICKET<br>Solve. | How do you feel about this skill?                              |
| EXIT TICKET                   | How do you feel about this skill?                              |