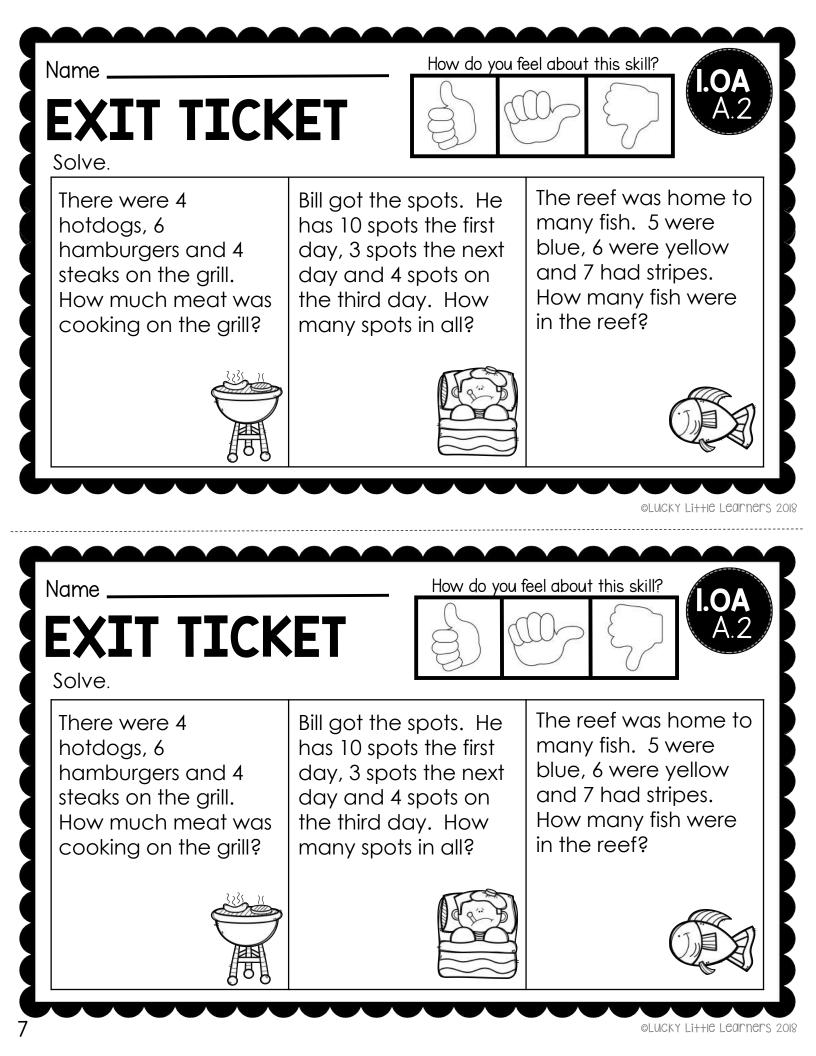

## EXIT TICKET

How do you feel about this skill?

Write the number that matches the clue.

| I less than II | I less than 17 | I less than 13 |
|----------------|----------------|----------------|
| I less than 14 | l less than 18 | I less than 15 |

©LUCKY Li++IC LEarners 2018

Name \_