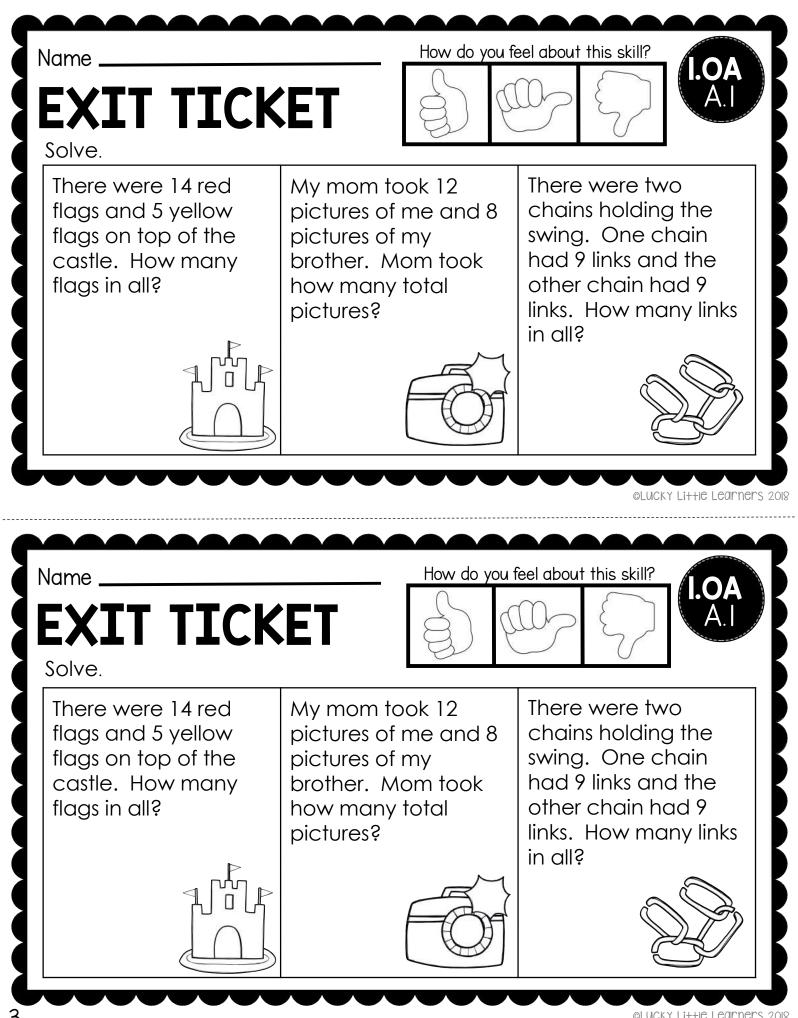

©LUCKY Li++IC LEarners 2018

Name \_

## EXIT TICKET

How do you feel about this skill?

Write the number that matches the clue.

| I less than II | I less than 17 | I less than 13 |
|----------------|----------------|----------------|
| I less than 14 | I less than 18 | I less than 15 |