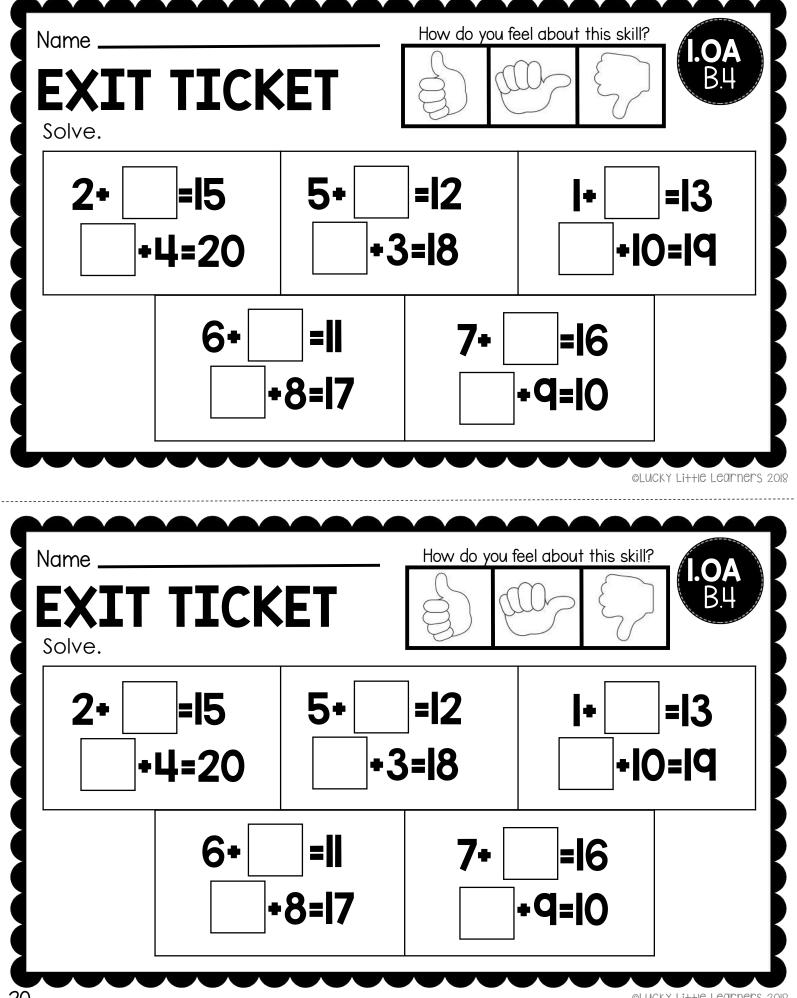

>EXIT TICKET<br>Solve. | How do you feel about this skill?                              |
|-------------------------------|----------------------------------------------------------------|
| q+3= 17+l=   3+q= 1+l7=       |                                                                |
| 5+7=<br>7+5=                  | 2+3=<br>3+2=                                                   |
|                               |                                                                |
| Name                          | ©LUCKY Li++IC LEARNERS 20<br>How do you feel about this skill? |
| Name<br>EXIT TICKET<br>Solve. | How do you feel about this skill?                              |
| EXIT TICKET                   | How do you feel about this skill?                              |



















Name

## EXIT TICKET

How do you feel about this skill?



Write the number that matches the clue.

| I more than 19 | I more than 15 | I more than 10 |
|----------------|----------------|----------------|
| I more than 12 | I more than 16 | I more than 13 |

©LUCKY Li++IC LEARNERS 2018



Name

## EXIT TICKET

How do you feel about this skill?



Write the number that matches the clue.

| I less than II | I less than 17 | I less than 13 |
|----------------|----------------|----------------|
| I less than 14 | l less than 18 | I less than 15 |

©LUCKY Li++IC LEarners 2018

Name \_

## EXIT TICKET

How do you feel about this skill?





Write the number that matches the clue.

| I less than II | I less than 17 | I less than 13 |
|----------------|----------------|----------------|
| I les